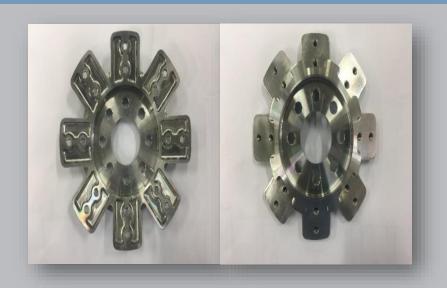

dium size)
- Mold size: up to 1,400 Ton injection machine
- 7 UNIGRAPHIC NX 8.5 (Siemens) software license
- 1 Cam Magic software license for Wire-cut machine
- 1 Hyper Mill software license for 5-Axis CNC machine
- 3D Plastic Printer for Fast Prototyping and R&D















Makino CNC Milling





Makino EDM CNC





**CNC Wirecut** 





CNC Makino D300

5 Axis















Nissei Hybrid Injection Machine 360~860 Ton Clamping Force

#### **PRODUCTS:** Precision Molds









Plastic injection molds
Rubber molds
Die-casting molds
Stamping dies



# PRODUCTS: Plastic Injection





Automotive Industry

Office Automation







# PRODUCTS: Plastic Injection













**Industrial Products** 

### PRODUCTS: Plastic Injection











Other fields

# **PRODUCTS:** Machining Parts











Mold accessories, Mold spare parts, etc.

### **GENERAL - MACHINE LIST**

| MACHINE                   |                      | BRAND                | UNIT | REMARKS                               |
|---------------------------|----------------------|----------------------|------|---------------------------------------|
| Mold<br>Making<br>Machine | CNC Milling          | Makino               | 6    |                                       |
|                           | EDM                  | Makino               | 5    |                                       |
|                           | WIRE-CUT             | Mitsubishi           | 3    |                                       |
|                           | Multi-Tasking        | MAZAK                | 1    | Turn + Mill