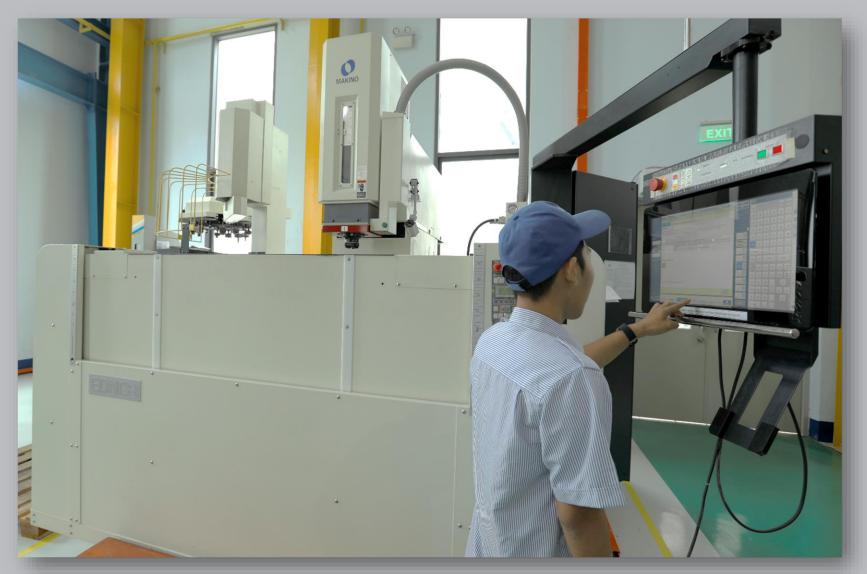

Makino CNC Milling

Makino EDM CNC

**CNC Wirecut** 

CNC Makino D300

5 Axis

Nissei Hybrid Injection Machine 360~860 Ton Clamping Force

### **GENERAL - MACHINE LIST**

| MACHINE                   |                      | BRAND                | UNIT | REMARKS                               |
|---------------------------|----------------------|----------------------|------|---------------------------------------|
| Mold<br>Making<br>Machine | CNC Milling          | Makino               | 6    |                                       |
|                           | EDM                  | Makino               | 5    |                                       |
|                           | WIRE-CUT             | Mitsubishi           | 3    |                                       |
|                           | Multi-Tasking        | MAZAK                | 1    | Turn + Mill                           |
|                           | Laser Welding        | SISMA                | 1    |                                       |
|                           | Conventional Milling | MILLSTAR             | 4    |                                       |
|                           | Radius Drilling      | KAO MING             | 1    |                                       |
|                           | Surface Grinding     | Okamoto              | 5    |                                       |
|                           | Die Spotting         | Prosperous           | 1    |                                       |
| Injection<br>Machine      | Single shot          | Sumitomo             | 14   | Electric high speed                   |
|                           | Single shot          | Nissei               | 10   | Hybrid machine                        |
|                           | Double shot          | Sumitomo double shot | 1    | Electric high speed + 2 color molding |
|                           | Dryer                | Matsui               | 25   |                                       |
|                           | Robot arm            | Yushin               | 25   | Product & Runner picker               |
| Measuring<br>Equipment    | CMM Machine          | Hexagon              | 2    |                                       |
|                           | 3D Smart Scope       | Hexagon              | 2    |                                       |
|                           | Linear Height Gauge  | Mitutoyo             | 1    |                                       |
| Others                    | 3D Plastic Printer   | Stratasys            | 1    |                                       |