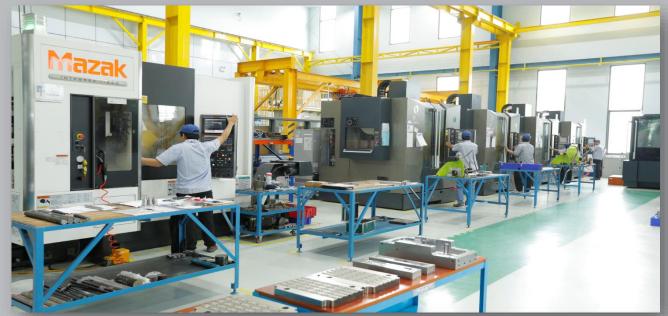

Makino CNC Milling

Makino EDM CNC

**CNC Wirecut** 

CNC Makino D300

5 Axis

Nissei Hybrid Injection Machine 360~860 Ton Clamping Force

### **GENERAL - MACHINE LIST**

| MACHINE                   |                      | BRAND                | UNIT | REMARKS                               |
|---------------------------|----------------------|----------------------|------|---------------------------------------|
| Mold<br>Making<br>Machine | CNC Milling          | Makino               | 6    |                                       |
|                           | EDM                  | Makino               | 5    |                                       |
|                           | WIRE-CUT             | Mitsubishi           | 3    |                                       |
|                           | Multi-Tasking        | MAZAK                | 1    | Turn + Mill                           |
|                           | Laser Welding        | SISMA                | 1    |                                       |
|                           | Conventional Milling | MILLSTAR             | 4    |                                       |
|                           | Radius Drilling      | KAO MING             | 1    |                                       |
|                           | Surface Grinding     | Okamoto              | 5    |                                       |
|                           | Die Spotting         | Prosperous           | 1    |                                       |
| Injection<br>Machine      | Single shot          | Sumitomo             | 14   | Electric high speed                   |
|                           | Single shot          | Nissei               | 10   | Hybrid machine                        |
|                           | Double shot          | Sumitomo double shot | 1    | Electric high speed + 2 color molding |
|                           | Dryer                | Matsui               | 25   |                                       |
|                           | Robot arm            | Yushin               | 25   | Product & Runner picker               |
| Measuring<br>Equipment    | CMM Machine          | Hexagon              | 2    |                                       |
|                           | 3D Smart Scope       | Hexagon              | 2    |                                       |
|                           | Linear Height Gauge  | Mitutoyo             | 1    |                                       |
| Others                    | 3D Plastic Printer   | Stratasys            | 1    |                                       |