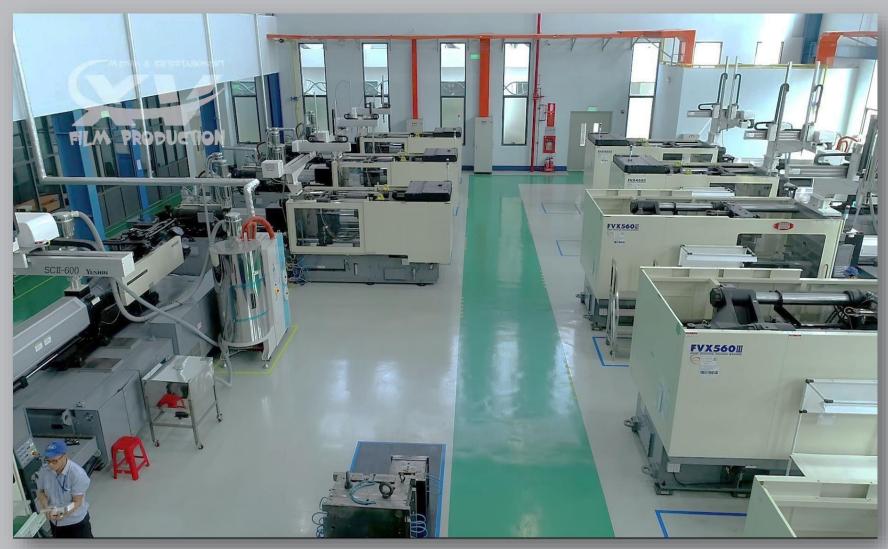

### **GENERAL - MACHINE LIST**

| MACHINE                   |                      | BRAND                | UNIT | REMARKS                               |
|---------------------------|----------------------|----------------------|------|---------------------------------------|
| Mold<br>Making<br>Machine | CNC Milling          | Makino               | 6    |                                       |
|                           | EDM                  | Makino               | 5    |                                       |
|                           | WIRE-CUT             | Mitsubishi           | 3    |                                       |
|                           | Multi-Tasking        | MAZAK                | 1    | Turn + Mill                           |
|                           | Laser Welding        | SISMA                | 1    |                                       |
|                           | Conventional Milling | MILLSTAR             | 4    |                                       |
|                           | Radius Drilling      | KAO MING             | 1    |                                       |
|                           | Surface Grinding     | Okamoto              | 5    |                                       |
|                           | Die Spotting         | Prosperous           | 1    |                                       |
| Injection<br>Machine      | Single shot          | Sumitomo             | 14   | Electric high speed                   |
|                           | Single shot          | Nissei               | 10   | Hybrid machine                        |
|                           | Double shot          | Sumitomo double shot | 1    | Electric high speed + 2 color molding |
|                           | Dryer                | Matsui               | 25   |                                       |
|                           | Robot arm            | Yushin               | 25   | Product & Runner picker               |
| Measuring<br>Equipment    | CMM Machine          | Hexagon              | 2    |                                       |
|                           | 3D Smart Scope       | Hexagon              | 2    |                                       |
|                           | Linear Height Gauge  | Mitutoyo             | 1    |                                       |
| Others                    | 3D Plastic Printer   | Stratasys            | 1    |                                       |

### **DETAIL - INJECTION MACHINE LIST**

| MACHINE                                        |                               | BRAND                | UNIT | REMARKS                               |
|------------------------------------------------|-------------------------------|----------------------|------|---------------------------------------|
| Injection<br>Machine<br>from 30 -<br>350 tons  | Single shot- <b>30 Tons</b>   | SUMITOMO             | 2    | Electric high speed                   |
|                                                | Single shot- <b>75 Tons</b>   | SUMITOMO             | 3    | Electric high speed                   |
|                                                | Single shot- <b>130 Tons</b>  | SUMITOMO             | 2    | Electric high speed                   |
|                                                | Double shot – 130 Tons        | SUMITOMO double shot | 1    | Electric high speed + 2 color molding |
|                                                | Single shot- <b>180 Tons</b>  | SUMITOMO             | 3    | Electric high speed                   |
|                                                | Single shot- 220 Tons         | SUMITOMO             | 2    | Electric high speed                   |
|                                                | Single shot- 280 Tons         | SUMITOMO             | 1    | Electric high speed                   |
|                                                | Single shot- <b>350 Tons</b>  | SUMITOMO             | 1    | Electric high speed                   |
| Injection<br>Machine<br>from 360 -<br>860 tons | Single shot – <b>360 Tons</b> | NISSEI               | 3    | Hybrid machine                        |
|                                                | Single shot – <b>460 Tons</b> | NISSEI               | 2    | Hybrid machine                        |
|                                                | Single shot – <b>560 Tons</b> | NISSEI               | 2    | Hybrid machine                        |
|                                                | Single shot – <b>660 Tons</b> | NISSEI               | 2    | Hybrid machine                        |
|                                                | Single shot – <b>860 Tons</b> | NISSEI               | 1    | Hybrid machine                        |
|                                                | TOTAL                         |                      | 25   |                                       |