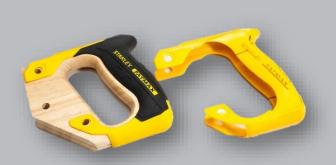

CORE BUSINESS**

- Precision Molds
- Plastic Injection
- Machining Parts



#### **CAPABILITIES**

- 15-20 molds / month (medium size)
- Mold size: up to 1,400 Ton injection machine
- 7 UNIGRAPHIC NX 8.5 (Siemens) software license
- 1 Cam Magic software license for Wire-cut machine
- 1 Hyper Mill software license for 5-Axis CNC machine
- 3D Plastic Printer for Fast Prototyping and R&D















Makino CNC Milling





Makino EDM CNC





**CNC Wirecut** 





CNC Makino D300

5 Axis















Nissei Hybrid Injection Machine 360~860 Ton Clamping Force

#### **PRODUCTS:** Precision Molds









Plastic injection molds
Rubber molds
Die-casting molds
Stamping dies



# PRODUCTS: Plastic Injection





Automotive Industry

Office Automation







# PRODUCTS: Plastic Injection













**Industrial Products** 

### PRODUCTS: Plastic Injection











Other fields

# **PRODUCTS:** Machining Parts











Mold accessories, Mold spare parts, etc.

### **GENERAL - MACHINE LIST**

| MACHINE                   |                      | BRAND                | UNIT | REMARKS                               |
|---------------------------|----------------------|----------------------|------|---------------------------------------|
| Mold<br>Making<br>Machine | CNC Milling          | Makino               | 6    |                                       |
|                           | EDM                  | Makino               | 5    |                                       |
|                           | WIRE-CUT             | Mitsubishi           | 3    |