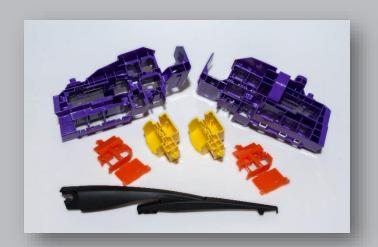

Precision Injection Department

• Big Parts Injection Department





#### **CORE BUSINESS**

- Precision Molds
- Plastic Injection
- Machining Parts



#### **CAPABILITIES**

- 15-20 molds / month (medium size)
- Mold size: up to 1,400 Ton injection machine
- 7 UNIGRAPHIC NX 8.5 (Siemens) software license
- 1 Cam Magic software license for Wire-cut machine
- 1 Hyper Mill software license for 5-Axis CNC machine
- 3D Plastic Printer for Fast Prototyping and R&D















Makino CNC Milling





Makino EDM CNC





**CNC Wirecut** 





CNC Makino D300

5 Axis















Nissei Hybrid Injection Machine 360~860 Ton Clamping Force

#### **PRODUCTS:** Precision Molds









Plastic injection molds
Rubber molds
Die-casting molds
Stamping dies



# PRODUCTS: Plastic Injection





Automotive Industry

Office Automation







# PRODUCTS: Plastic Injection













**Industrial Products** 

### PRODUCTS: Plastic Injection











Other fields

# **PRODUCTS:** Machining Parts











Mold accessories, Mold spare parts, etc.

### **GENERAL - MACHINE LIST**

| MACHINE                   |                      | BRAND                | UNIT | REMARKS                               |
|---------------------------|----------------------|----------------------|------|---------------------------------------|
| Mold<br>Making<br>Machine | CNC Milling          | Makino               | 6    |                                       |
|                           | EDM                  | Makino               | 5    |                                       |
|