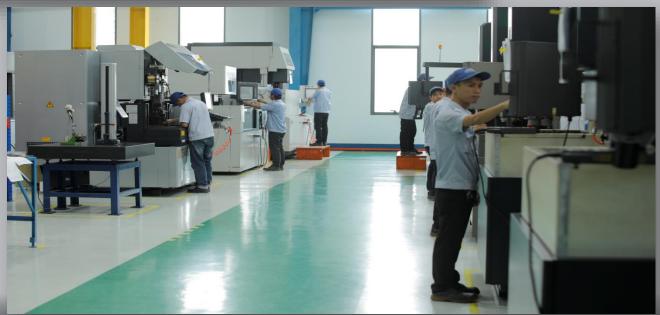

Makino CNC Milling

Makino EDM CNC

**CNC Wirecut** 

CNC Makino D300

5 Axis

Nissei Hybrid Injection Machine 360~860 Ton Clamping Force

### **GENERAL - MACHINE LIST**

| MACHINE                   |                      | BRAND                | UNIT | REMARKS                               |
|---------------------------|----------------------|----------------------|------|---------------------------------------|
| Mold<br>Making<br>Machine | CNC Milling          | Makino               | 6    |                                       |
|                           | EDM                  | Makino               | 5    |                                       |
|                           | WIRE-CUT             | Mitsubishi           | 3    |                                       |
|                           | Multi-Tasking        | MAZAK                | 1    | Turn + Mill                           |
|                           | Laser Welding        | SISMA                | 1    |                                       |
|                           | Conventional Milling | MILLSTAR             | 4    |                                       |
|                           | Radius Drilling      | KAO MING             | 1    |                                       |
|                           | Surface Grinding     | Okamoto              | 5    |                                       |
|                           | Die Spotting         | Prosperous           | 1    |                                       |
| Injection<br>Machine      | Single shot          | Sumitomo             | 14   | Electric high speed                   |
|                           | Single shot          | Nissei               | 10   | Hybrid machine                        |
|                           | Double shot          | Sumitomo double shot | 1    | Electric high speed + 2 color molding |
|                           | Dryer                | Matsui               | 25   |                                       |
|                           | Robot arm            | Yushin               | 25   | Product & Runner picker               |
| Measuring<br>Equipment    | CMM Machine          | Hexagon              | 2    |                                       |
|                           | 3D Smart Scope       | Hexagon              | 2    |                                       |
|                           | Linear Height Gauge  | Mitutoyo             | 1    |                                       |
| Others                    | 3D Plastic Printer   | Stratasys            | 1    |                                       |