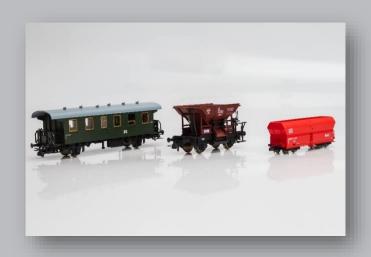

Parts



#### **CAPABILITIES**

- 15-20 molds / month (medium size)
- Mold size: up to 1,400 Ton injection machine
- 7 UNIGRAPHIC NX 8.5 (Siemens) software license
- 1 Cam Magic software license for Wire-cut machine
- 1 Hyper Mill software license for 5-Axis CNC machine
- 3D Plastic Printer for Fast Prototyping and R&D















Makino CNC Milling





Makino EDM CNC





**CNC Wirecut** 





CNC Makino D300

5 Axis















Nissei Hybrid Injection Machine 360~860 Ton Clamping Force

#### **PRODUCTS:** Precision Molds









Plastic injection molds
Rubber molds
Die-casting molds
Stamping dies



# PRODUCTS: Plastic Injection





Automotive Industry

Office Automation







# PRODUCTS: Plastic Injection













**Industrial Products** 

### PRODUCTS: Plastic Injection











Other fields

# **PRODUCTS:** Machining Parts











Mold accessories, Mold spare parts, etc.

### **GENERAL - MACHINE LIST**

| MACHINE                   |                      | BRAND                | UNIT | REMARKS                               |
|---------------------------|----------------------|----------------------|------|---------------------------------------|
| Mold<br>Making<br>Machine | CNC Milling          | Makino               | 6    |                                       |
|                           | EDM                  | Makino               | 5    |                                       |
|                           | WIRE-CUT             | Mitsubishi           | 3    |                                       |
|                           | Multi-Tasking