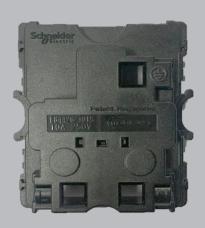

RE BUSINESS**

- Precision Molds
- Plastic Injection
- Machining Parts



#### **CAPABILITIES**

- 15-20 molds / month (medium size)
- Mold size: up to 1,400 Ton injection machine
- 7 UNIGRAPHIC NX 8.5 (Siemens) software license
- 1 Cam Magic software license for Wire-cut machine
- 1 Hyper Mill software license for 5-Axis CNC machine
- 3D Plastic Printer for Fast Prototyping and R&D















Makino CNC Milling





Makino EDM CNC





**CNC Wirecut** 





CNC Makino D300

5 Axis















Nissei Hybrid Injection Machine 360~860 Ton Clamping Force

#### **PRODUCTS:** Precision Molds









Plastic injection molds
Rubber molds
Die-casting molds
Stamping dies



# PRODUCTS: Plastic Injection





Automotive Industry

Office Automation







# PRODUCTS: Plastic Injection













**Industrial Products** 

### PRODUCTS: Plastic Injection











Other fields

# **PRODUCTS:** Machining Parts











Mold accessories, Mold spare parts, etc.

### **GENERAL - MACHINE LIST**

| MACHINE                   |                      | BRAND                | UNIT | REMARKS                               |
|---------------------------|----------------------|----------------------|------|---------------------------------------|
| Mold<br>Making<br>Machine | CNC Milling          | Makino               | 6    |                                       |
|                           | EDM                  | Makino               | 5    |                                       |
|                           | WIRE-CUT             | Mitsubishi           | 3    |