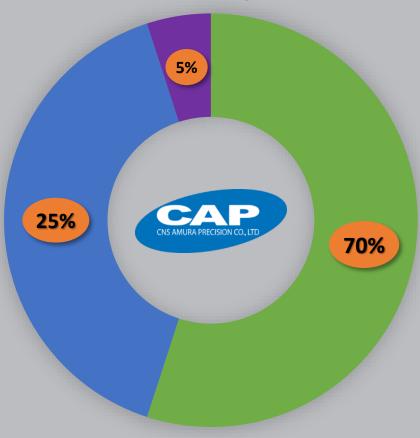

# CNS AMURA Precision Co., Ltd. was established in 2012 between Saigon Industries Corporation (CNS) and AMURA Singapore.



 Mold making Department







 Precision Injection Department

• Big Parts Injection Department





#### **CORE BUSINESS**

- Precision Molds
- Plastic Injection
- Machining Parts



#### **CAPABILITIES**

- 15-20 molds / month (medium size)
- Mold size: up to 1,400 Ton injection machine
- 7 UNIGRAPHIC NX 8.5 (Siemens) software license
- 1 Cam Magic software license for Wire-cut machine
- 1 Hyper Mill software license for 5-Axis CNC machine
- 3D Plastic Printer for Fast Prototyping and R&D















Makino CNC Milling





Makino EDM CNC





**CNC Wirecut** 





CNC Makino D300

5 Axis















Nissei Hybrid Injection Machine 360~860 Ton Clamping Force

#### **PRODUCTS:** Precision Molds









Plastic injection molds
Rubber molds
Die-casting molds
Stamping dies



# PRODUCTS: Plastic Injection





Automotive Industry

Office Automation







# PRODUCTS: Plastic Injection













**Industrial Products** 

### PRODUCTS: Plastic Injection