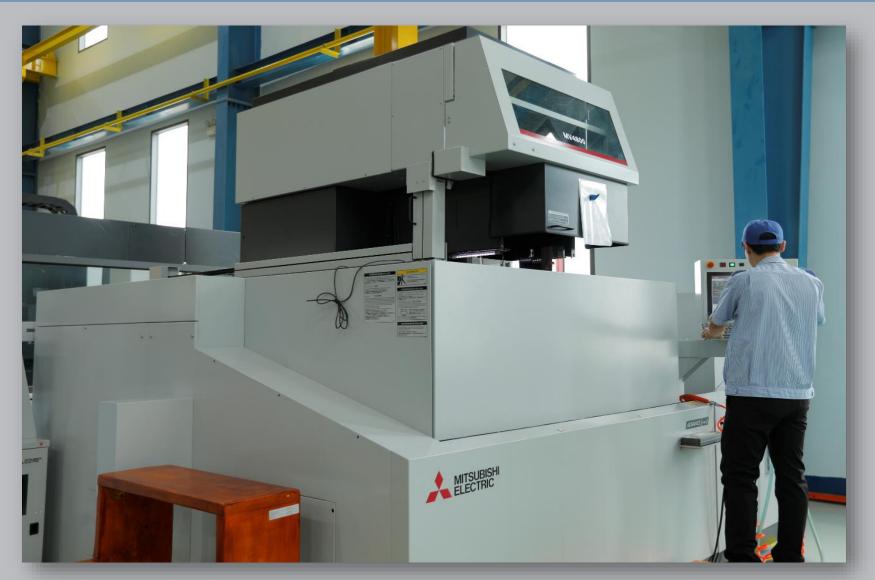

Makino CNC Milling

Makino EDM CNC

**CNC Wirecut** 

CNC Makino D300

5 Axis

Nissei Hybrid Injection Machine 360~860 Ton Clamping Force

### **GENERAL - MACHINE LIST**

| MACHINE                   |                      | BRAND                | UNIT | REMARKS                               |
|---------------------------|----------------------|----------------------|------|---------------------------------------|
| Mold<br>Making<br>Machine | CNC Milling          | Makino               | 6    |                                       |
|                           | EDM                  | Makino               | 5    |                                       |
|                           | WIRE-CUT             | Mitsubishi           | 3    |                                       |
|                           | Multi-Tasking        | MAZAK                | 1    | Turn + Mill                           |
|                           | Laser Welding        | SISMA                | 1    |                                       |
|                           | Conventional Milling | MILLSTAR             | 4    |                                       |
|                           | Radius Drilling      | KAO MING             | 1    |                                       |
|                           | Surface Grinding     | Okamoto              | 5    |                                       |
|                           | Die Spotting         | Prosperous           | 1    |                                       |
| Injection<br>Machine      | Single shot          | Sumitomo             | 14   | Electric high speed                   |
|                           | Single shot          | Nissei               | 10   | Hybrid machine                        |
|                           | Double shot          | Sumitomo double shot | 1    | Electric high speed + 2 color molding |
|                           | Dryer                | Matsui               | 25   |                                       |
|                           | Robot arm            | Yushin               | 25   | Product & Runner picker               |
| Measuring<br>Equipment    | CMM Machine          | Hexagon              | 2    |                                       |
|                           | 3D Smart Scope       | Hexagon              | 2    |                                       |
|                           | Linear Height Gauge  | Mitutoyo             | 1    |                                       |
| Others                    | 3D Plastic Printer   | Stratasys            | 1    |                                       |