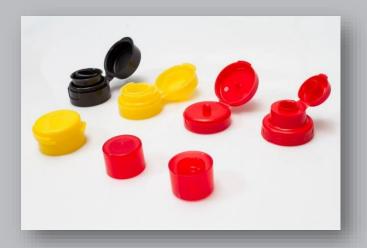

rts



#### **CAPABILITIES**

- 15-20 molds / month (medium size)
- Mold size: up to 1,400 Ton injection machine
- 7 UNIGRAPHIC NX 8.5 (Siemens) software license
- 1 Cam Magic software license for Wire-cut machine
- 1 Hyper Mill software license for 5-Axis CNC machine
- 3D Plastic Printer for Fast Prototyping and R&D















Makino CNC Milling





Makino EDM CNC





**CNC Wirecut** 





CNC Makino D300

5 Axis















Nissei Hybrid Injection Machine 360~860 Ton Clamping Force

#### **PRODUCTS:** Precision Molds









Plastic injection molds
Rubber molds
Die-casting molds
Stamping dies



# PRODUCTS: Plastic Injection





Automotive Industry

Office Automation







# PRODUCTS: Plastic Injection













**Industrial Products** 

### PRODUCTS: Plastic Injection











Other fields

# **PRODUCTS:** Machining Parts











Mold accessories, Mold spare parts, etc.

### **GENERAL - MACHINE LIST**

| MACHINE                   |                      | BRAND                | UNIT | REMARKS                               |
|---------------------------|----------------------|----------------------|------|---------------------------------------|
| Mold<br>Making<br>Machine | CNC Milling          | Makino               | 6    |                                       |
|                           | EDM                  | Makino               | 5    |                                       |
|                           | WIRE-CUT             | Mitsubishi           | 3    |                                       |
|                           | Multi-Tasking