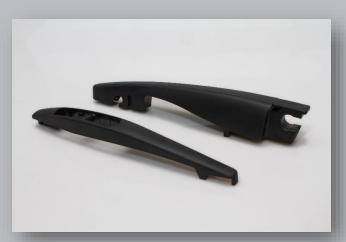

Precision Injection Department

• Big Parts Injection Department





#### **CORE BUSINESS**

- Precision Molds
- Plastic Injection
- Machining Parts



#### **CAPABILITIES**

- 15-20 molds / month (medium size)
- Mold size: up to 1,400 Ton injection machine
- 7 UNIGRAPHIC NX 8.5 (Siemens) software license
- 1 Cam Magic software license for Wire-cut machine
- 1 Hyper Mill software license for 5-Axis CNC machine
- 3D Plastic Printer for Fast Prototyping and R&D















Makino CNC Milling





Makino EDM CNC





**CNC Wirecut** 





CNC Makino D300

5 Axis















Nissei Hybrid Injection Machine 360~860 Ton Clamping Force

#### **PRODUCTS:** Precision Molds









Plastic injection molds
Rubber molds
Die-casting molds
Stamping dies



# PRODUCTS: Plastic Injection





Automotive Industry

Office Automation







# PRODUCTS: Plastic Injection













**Industrial Products** 

### PRODUCTS: Plastic Injection











Other fields

# **PRODUCTS:** Machining Parts











Mold accessories, Mold spare parts, etc.

### **GENERAL - MACHINE LIST**

| MACHINE                   |                      | BRAND                | UNIT | REMARKS                               |
|---------------------------|----------------------|----------------------|------|---------------------------------------|
| Mold<br>Making<br>Machine | CNC Milling          | Makino               | 6    |                                       |
|                           | EDM                  | Makino               | 5    |                                       |
|