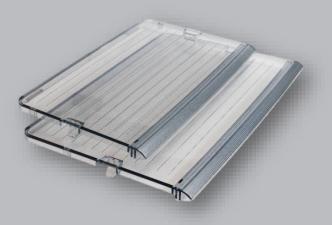

BUSINESS**

- Precision Molds
- Plastic Injection
- Machining Parts



#### **CAPABILITIES**

- 15-20 molds / month (medium size)
- Mold size: up to 1,400 Ton injection machine
- 7 UNIGRAPHIC NX 8.5 (Siemens) software license
- 1 Cam Magic software license for Wire-cut machine
- 1 Hyper Mill software license for 5-Axis CNC machine
- 3D Plastic Printer for Fast Prototyping and R&D















Makino CNC Milling





Makino EDM CNC





**CNC Wirecut** 





CNC Makino D300

5 Axis















Nissei Hybrid Injection Machine 360~860 Ton Clamping Force

#### **PRODUCTS:** Precision Molds









Plastic injection molds
Rubber molds
Die-casting molds
Stamping dies



# PRODUCTS: Plastic Injection





Automotive Industry

Office Automation







# PRODUCTS: Plastic Injection













**Industrial Products** 

### PRODUCTS: Plastic Injection











Other fields

# **PRODUCTS:** Machining Parts











Mold accessories, Mold spare parts, etc.

### **GENERAL - MACHINE LIST**

| MACHINE                   |                      | BRAND                | UNIT | REMARKS                               |
|---------------------------|----------------------|----------------------|------|---------------------------------------|
| Mold<br>Making<br>Machine | CNC Milling          | Makino               | 6    |                                       |
|                           | EDM                  | Makino               | 5    |                                       |
|                           | WIRE-CUT             | Mitsubishi           | 3    |