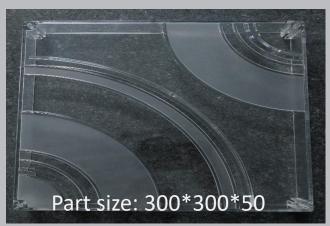

**CORE BUSINESS**

- Precision Molds
- Plastic Injection
- Machining Parts



#### **CAPABILITIES**

- 15-20 molds / month (medium size)
- Mold size: up to 1,400 Ton injection machine
- 7 UNIGRAPHIC NX 8.5 (Siemens) software license
- 1 Cam Magic software license for Wire-cut machine
- 1 Hyper Mill software license for 5-Axis CNC machine
- 3D Plastic Printer for Fast Prototyping and R&D















Makino CNC Milling





Makino EDM CNC





**CNC Wirecut** 





CNC Makino D300

5 Axis















Nissei Hybrid Injection Machine 360~860 Ton Clamping Force

#### **PRODUCTS:** Precision Molds









Plastic injection molds
Rubber molds
Die-casting molds
Stamping dies



# PRODUCTS: Plastic Injection





Automotive Industry

Office Automation







# PRODUCTS: Plastic Injection













**Industrial Products** 

### PRODUCTS: Plastic Injection











Other fields

# **PRODUCTS:** Machining Parts











Mold accessories, Mold spare parts, etc.

### **GENERAL - MACHINE LIST**

| MACHINE                   |                      | BRAND                | UNIT | REMARKS                               |
|---------------------------|----------------------|----------------------|------|---------------------------------------|
| Mold<br>Making<br>Machine | CNC Milling          | Makino               | 6    |                                       |
|                           | EDM                  | Makino               | 5    |                                       |
|                           | WIRE-CUT             | Mitsubishi           | 3    |