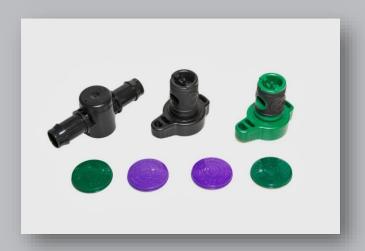

s



#### **CAPABILITIES**

- 15-20 molds / month (medium size)
- Mold size: up to 1,400 Ton injection machine
- 7 UNIGRAPHIC NX 8.5 (Siemens) software license
- 1 Cam Magic software license for Wire-cut machine
- 1 Hyper Mill software license for 5-Axis CNC machine
- 3D Plastic Printer for Fast Prototyping and R&D















Makino CNC Milling





Makino EDM CNC





**CNC Wirecut** 





CNC Makino D300

5 Axis















Nissei Hybrid Injection Machine 360~860 Ton Clamping Force

#### **PRODUCTS:** Precision Molds









Plastic injection molds
Rubber molds
Die-casting molds
Stamping dies



# PRODUCTS: Plastic Injection





Automotive Industry

Office Automation







# PRODUCTS: Plastic Injection













**Industrial Products** 

### PRODUCTS: Plastic Injection











Other fields

# **PRODUCTS:** Machining Parts











Mold accessories, Mold spare parts, etc.

### **GENERAL - MACHINE LIST**

| MACHINE                   |                      | BRAND                | UNIT | REMARKS                               |
|---------------------------|----------------------|----------------------|------|---------------------------------------|
| Mold<br>Making<br>Machine | CNC Milling          | Makino               | 6    |                                       |
|                           | EDM                  | Makino               | 5    |                                       |
|                           | WIRE-CUT             | Mitsubishi           | 3    |                                       |
|                           | Multi-Tasking