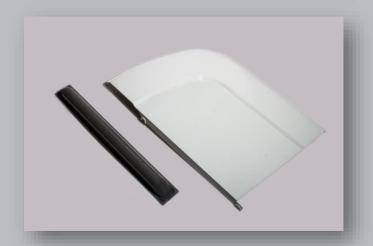

#### **CAPABILITIES**

- 15-20 molds / month (medium size)
- Mold size: up to 1,400 Ton injection machine
- 7 UNIGRAPHIC NX 8.5 (Siemens) software license
- 1 Cam Magic software license for Wire-cut machine
- 1 Hyper Mill software license for 5-Axis CNC machine
- 3D Plastic Printer for Fast Prototyping and R&D















Makino CNC Milling





Makino EDM CNC





**CNC Wirecut** 





CNC Makino D300

5 Axis















Nissei Hybrid Injection Machine 360~860 Ton Clamping Force

#### **PRODUCTS:** Precision Molds









Plastic injection molds
Rubber molds
Die-casting molds
Stamping dies



# PRODUCTS: Plastic Injection





Automotive Industry

Office Automation







# PRODUCTS: Plastic Injection













**Industrial Products** 

### PRODUCTS: Plastic Injection











Other fields

# **PRODUCTS:** Machining Parts











Mold accessories, Mold spare parts, etc.

### **GENERAL - MACHINE LIST**

| MACHINE                   |                      | BRAND                | UNIT | REMARKS                               |
|---------------------------|----------------------|----------------------|------|---------------------------------------|
| Mold<br>Making<br>Machine | CNC Milling          | Makino               | 6    |                                       |
|                           | EDM                  | Makino               | 5    |                                       |
|                           | WIRE-CUT             | Mitsubishi           | 3    |                                       |
|                           | Multi-Tasking