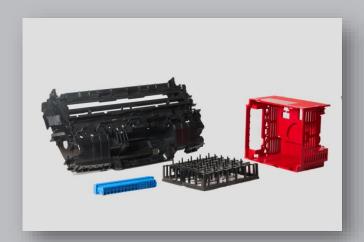

g Parts Injection Department





#### **CORE BUSINESS**

- Precision Molds
- Plastic Injection
- Machining Parts



#### **CAPABILITIES**

- 15-20 molds / month (medium size)
- Mold size: up to 1,400 Ton injection machine
- 7 UNIGRAPHIC NX 8.5 (Siemens) software license
- 1 Cam Magic software license for Wire-cut machine
- 1 Hyper Mill software license for 5-Axis CNC machine
- 3D Plastic Printer for Fast Prototyping and R&D















Makino CNC Milling





Makino EDM CNC





**CNC Wirecut** 





CNC Makino D300

5 Axis















Nissei Hybrid Injection Machine 360~860 Ton Clamping Force

#### **PRODUCTS:** Precision Molds









Plastic injection molds
Rubber molds
Die-casting molds
Stamping dies



# PRODUCTS: Plastic Injection





Automotive Industry

Office Automation







# PRODUCTS: Plastic Injection













**Industrial Products** 

### PRODUCTS: Plastic Injection











Other fields

# **PRODUCTS:** Machining Parts











Mold accessories, Mold spare parts, etc.

### **GENERAL - MACHINE LIST**

| MACHINE                   |                      | BRAND                | UNIT | REMARKS                               |
|---------------------------|----------------------|----------------------|------|---------------------------------------|
| Mold<br>Making<br>Machine | CNC Milling          | Makino               | 6    |                                       |
|                           | EDM                  | Makino               | 5    |                                       |
|                           | WIRE-CUT             | Mitsub