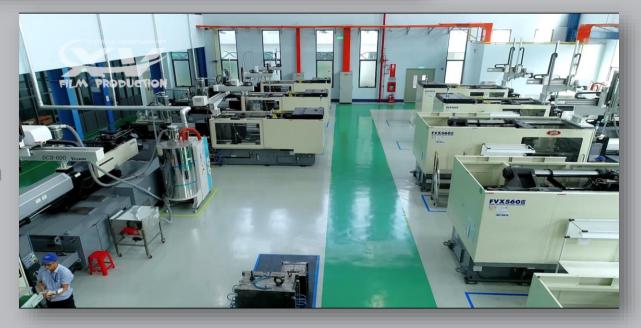

### **GENERAL - MACHINE LIST**

| MACHINE                   |                      | BRAND                | UNIT | REMARKS                               |
|---------------------------|----------------------|----------------------|------|---------------------------------------|
| Mold<br>Making<br>Machine | CNC Milling          | Makino               | 6    |                                       |
|                           | EDM                  | Makino               | 5    |                                       |
|                           | WIRE-CUT             | Mitsubishi           | 3    |                                       |
|                           | Multi-Tasking        | MAZAK                | 1    | Turn + Mill                           |
|                           | Laser Welding        | SISMA                | 1    |                                       |
|                           | Conventional Milling | MILLSTAR             | 4    |                                       |
|                           | Radius Drilling      | KAO MING             | 1    |                                       |
|                           | Surface Grinding     | Okamoto              | 5    |                                       |
|                           | Die Spotting         | Prosperous           | 1    |                                       |
| Injection<br>Machine      | Single shot          | Sumitomo             | 14   | Electric high speed                   |
|                           | Single shot          | Nissei               | 10   | Hybrid machine                        |
|                           | Double shot          | Sumitomo double shot | 1    | Electric high speed + 2 color molding |
|                           | Dryer                | Matsui               | 25   |                                       |
|                           | Robot arm            | Yushin               | 25   | Product & Runner picker               |
| Measuring<br>Equipment    | CMM Machine          | Hexagon              | 2    |                                       |
|                           | 3D Smart Scope       | Hexagon              | 2    |                                       |
|                           | Linear Height Gauge  | Mitutoyo             | 1    |                                       |
| Others                    | 3D Plastic Printer   | Stratasys            | 1    |                                       |

### **DETAIL - INJECTION MACHINE LIST**

| MACHINE                                        |                               | BRAND                | UNIT | REMARKS                               |
|------------------------------------------------|-------------------------------|----------------------|------|---------------------------------------|
| Injection<br>Machine<br>from 30 -<br>350 tons  | Single shot- <b>30 Tons</b>   | SUMITOMO             | 2    | Electric high speed                   |
|                                                | Single shot- <b>75 Tons</b>   | SUMITOMO             | 3    | Electric high speed                   |
|                                                | Single shot- <b>130 Tons</b>  | SUMITOMO             | 2    | Electric high speed                   |
|                                                | Double shot – 130 Tons        | SUMITOMO double shot | 1    | Electric high speed + 2 color molding |
|                                                | Single shot- <b>180 Tons</b>  | SUMITOMO             | 3    | Electric high speed                   |
|                                                | Single shot- 220 Tons         | SUMITOMO             | 2    | Electric high speed                   |
|                                                | Single shot- 280 Tons         | SUMITOMO             | 1    | Electric high speed                   |
|                                                | Single shot- <b>350 Tons</b>  | SUMITOMO             | 1    | Electric high speed                   |
| Injection<br>Machine<br>from 360 -<br>860 tons | Single shot – <b>360 Tons</b> | NISSEI               | 3    | Hybrid machine                        |
|                                                | Single shot – <b>460 Tons</b> | NISSEI               | 2    | Hybrid machine                        |
|                                                | Single shot – <b>560 Tons</b> | NISSEI               | 2    | Hybrid machine                        |
|                                                | Single shot – <b>660 Tons</b> | NISSEI               | 2    | Hybrid machine                        |
|                                                | Single shot – <b>860 Tons</b> | NISSEI               | 1    | Hybrid machine                        |
|                                                | TOTAL                         |                      | 25   |                                       |