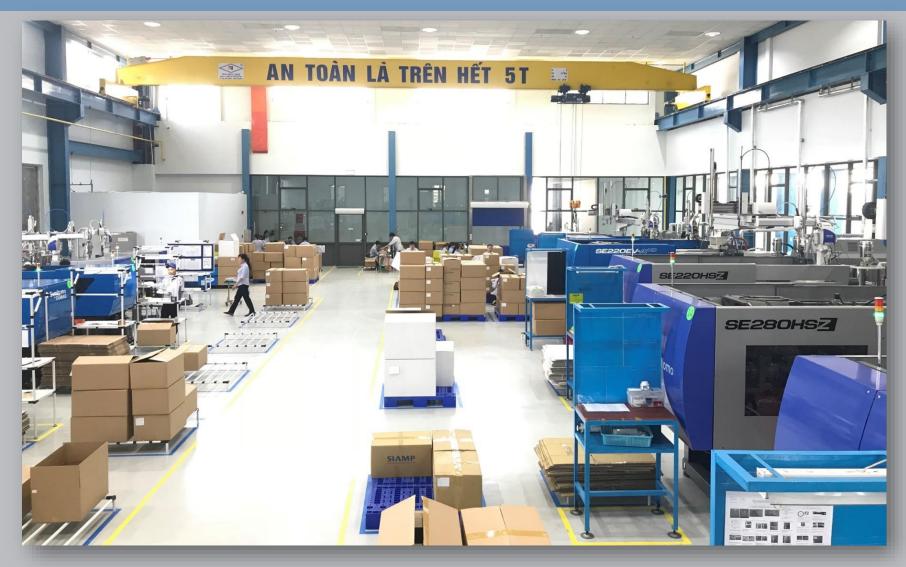

# CNS AMURA Precision Co., Ltd. was established in 2012 between Saigon Industries Corporation (CNS) and AMURA Singapore.



 Mold making Department







 Precision Injection Department

• Big Parts Injection Department





#### **CORE BUSINESS**

- Precision Molds
- Plastic Injection
- Machining Parts



#### **CAPABILITIES**

- 15-20 molds / month (medium size)
- Mold size: up to 1,400 Ton injection machine
- 7 UNIGRAPHIC NX 8.5 (Siemens) software license
- 1 Cam Magic software license for Wire-cut machine
- 1 Hyper Mill software license for 5-Axis CNC machine
- 3D Plastic Printer for Fast Prototyping and R&D















Makino CNC Milling





Makino EDM CNC





**CNC Wirecut** 





CNC Makino D300

5 Axis















Nissei Hybrid Injection Machine 360~860 Ton Clamping Force

#### **PRODUCTS:** Precision Molds









Plastic injection molds
Rubber molds
Die-casting molds
Stamping dies



# PRODUCTS: Plastic Injection





Automotive Industry

Office Automation







# PRODUCTS: Plastic Injection













**Industrial Products** 

### PRODUCTS: Plastic Injection











Other fields

# **PRODUCTS:** Machining Parts











Mold accessories, Mold spare parts, etc.

### **GENERAL - MACHINE LIST**

| MACHINE                   |                      | BRAND                | UNIT | REMARKS                               |
|---------------------------|----------------------|----------------------|------|---------------------------------------|
| Mold<br>Making<br>Machine | CNC Milling