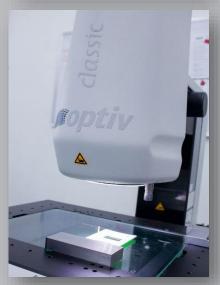

### **GENERAL - MACHINE LIST**

| MACHINE                   |                      | BRAND                | UNIT | REMARKS                               |
|---------------------------|----------------------|----------------------|------|---------------------------------------|
| Mold<br>Making<br>Machine | CNC Milling          | Makino               | 6    |                                       |
|                           | EDM                  | Makino               | 5    |                                       |
|                           | WIRE-CUT             | Mitsubishi           | 3    |                                       |
|                           | Multi-Tasking        | MAZAK                | 1    | Turn + Mill                           |
|                           | Laser Welding        | SISMA                | 1    |                                       |
|                           | Conventional Milling | MILLSTAR             | 4    |                                       |
|                           | Radius Drilling      | KAO MING             | 1    |                                       |
|                           | Surface Grinding     | Okamoto              | 5    |                                       |
|                           | Die Spotting         | Prosperous           | 1    |                                       |
| Injection<br>Machine      | Single shot          | Sumitomo             | 14   | Electric high speed                   |
|                           | Single shot          | Nissei               | 10   | Hybrid machine                        |
|                           | Double shot          | Sumitomo double shot | 1    | Electric high speed + 2 color molding |
|                           | Dryer                | Matsui               | 25   |                                       |
|                           | Robot arm            | Yushin               | 25   | Product & Runner picker               |
| Measuring<br>Equipment    | CMM Machine          | Hexagon              | 2    |                                       |
|                           | 3D Smart Scope       | Hexagon              | 2    |                                       |
|                           | Linear Height Gauge  | Mitutoyo             | 1    |                                       |
| Others                    | 3D Plastic Printer   | Stratasys            | 1    |                                       |