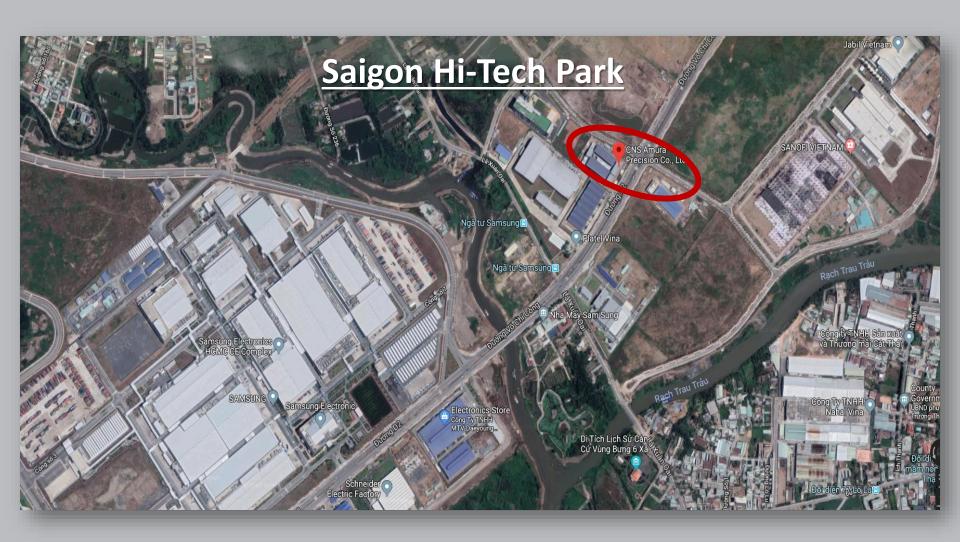

| Single shot – <b>460 Tons</b> | NISSEI               | 2    | Hybrid machine                        |
|                                                | Single shot – <b>560 Tons</b> | NISSEI               | 2    | Hybrid machine                        |
|                                                | Single shot – <b>660 Tons</b> | NISSEI               | 2    | Hybrid machine                        |
|                                                | Single shot – <b>860 Tons</b> | NISSEI               | 1    | Hybrid machine                        |
|                                                | TOTAL                         |                      | 25   |                                       |



# **NEW FACTORY**





TOTAL AREA: 13,000 m<sup>2</sup>

## LOCATION



Lot I-10-11, D2 Street, Saigon Hi-Tech Park, D9