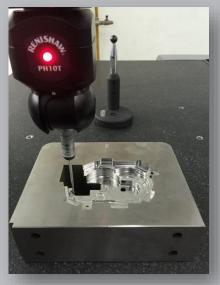

### **GENERAL - MACHINE LIST**

| MACHINE                   |                      | BRAND                | UNIT | REMARKS                               |
|---------------------------|----------------------|----------------------|------|---------------------------------------|
| Mold<br>Making<br>Machine | CNC Milling          | Makino               | 6    |                                       |
|                           | EDM                  | Makino               | 5    |                                       |
|                           | WIRE-CUT             | Mitsubishi           | 3    |                                       |
|                           | Multi-Tasking        | MAZAK                | 1    | Turn + Mill                           |
|                           | Laser Welding        | SISMA                | 1    |                                       |
|                           | Conventional Milling | MILLSTAR             | 4    |                                       |
|                           | Radius Drilling      | KAO MING             | 1    |                                       |
|                           | Surface Grinding     | Okamoto              | 5    |                                       |
|                           | Die Spotting         | Prosperous           | 1    |                                       |
| Injection<br>Machine      | Single shot          | Sumitomo             | 14   | Electric high speed                   |
|                           | Single shot          | Nissei               | 10   | Hybrid machine                        |
|                           | Double shot          | Sumitomo double shot | 1    | Electric high speed + 2 color molding |
|                           | Dryer                | Matsui               | 25   |                                       |
|                           | Robot arm            | Yushin               | 25   | Product & Runner picker               |
| Measuring<br>Equipment    | CMM Machine          | Hexagon              | 2    |                                       |
|                           | 3D Smart Scope       | Hexagon              | 2    |                                       |
|                           | Linear Height Gauge  | Mitutoyo             | 1    |                                       |
| Others                    | 3D Plastic Printer   | Stratasys            | 1    |                                       |