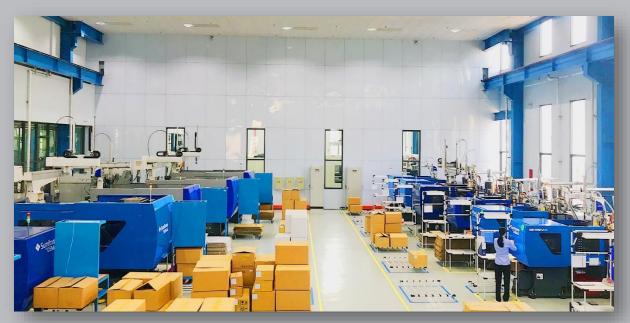

### **GENERAL - MACHINE LIST**

| MACHINE                   |                      | BRAND                | UNIT | REMARKS                               |
|---------------------------|----------------------|----------------------|------|---------------------------------------|
| Mold<br>Making<br>Machine | CNC Milling          | Makino               | 6    |                                       |
|                           | EDM                  | Makino               | 5    |                                       |
|                           | WIRE-CUT             | Mitsubishi           | 3    |                                       |
|                           | Multi-Tasking        | MAZAK                | 1    | Turn + Mill                           |
|                           | Laser Welding        | SISMA                | 1    |                                       |
|                           | Conventional Milling | MILLSTAR             | 4    |                                       |
|                           | Radius Drilling      | KAO MING             | 1    |                                       |
|                           | Surface Grinding     | Okamoto              | 5    |                                       |
|                           | Die Spotting         | Prosperous           | 1    |                                       |
| Injection<br>Machine      | Single shot          | Sumitomo             | 14   | Electric high speed                   |
|                           | Single shot          | Nissei               | 10   | Hybrid machine                        |
|                           | Double shot          | Sumitomo double shot | 1    | Electric high speed + 2 color molding |
|                           | Dryer                | Matsui               | 25   |                                       |
|                           | Robot arm            | Yushin               | 25   | Product & Runner picker               |
| Measuring<br>Equipment    | CMM Machine          | Hexagon              | 2    |                                       |
|                           | 3D Smart Scope       | Hexagon              | 2    |                                       |
|                           | Linear Height Gauge  | Mitutoyo             | 1    |                                       |
| Others                    | 3D Plastic Printer   | Stratasys            | 1    |                                       |

### **DETAIL - INJECTION MACHINE LIST**

| MACHINE                                        |                               | BRAND                | UNIT | REMARKS                               |
|------------------------------------------------|-------------------------------|----------------------|------|---------------------------------------|
| Injection<br>Machine<br>from 30 -<br>350 tons  | Single shot- <b>30 Tons</b>   | SUMITOMO             | 2    | Electric high speed                   |
|                                                | Single shot- <b>75 Tons</b>   | SUMITOMO             | 3    | Electric high speed                   |
|                                                | Single shot- <b>130 Tons</b>  | SUMITOMO             | 2    | Electric high speed                   |
|                                                | Double shot – 130 Tons        | SUMITOMO double shot | 1    | Electric high speed + 2 color molding |
|                                                | Single shot- <b>180 Tons</b>  | SUMITOMO             | 3    | Electric high speed                   |
|                                                | Single shot- 220 Tons         | SUMITOMO             | 2    | Electric high speed                   |
|                                                | Single shot- 280 Tons         | SUMITOMO             | 1    | Electric high speed                   |
|                                                | Single shot- <b>350 Tons</b>  | SUMITOMO             | 1    | Electric high speed                   |
| Injection<br>Machine<br>from 360 -<br>860 tons | Single shot – <b>360 Tons</b> | NISSEI               | 3    | Hybrid machine                        |
|                                                | Single shot – <b>460 Tons</b> | NISSEI               | 2    | Hybrid machine                        |
|                                                | Single shot – <b>560 Tons</b> | NISSEI               | 2    | Hybrid machine                        |
|                                                | Single shot – <b>660 Tons</b> | NISSEI               | 2    | Hybrid machine                        |
|                                                | Single shot – <b>860 Tons</b> | NISSEI               | 1    | Hybrid machine                        |
|                                                | TOTAL                         |                      | 25   |                                       |