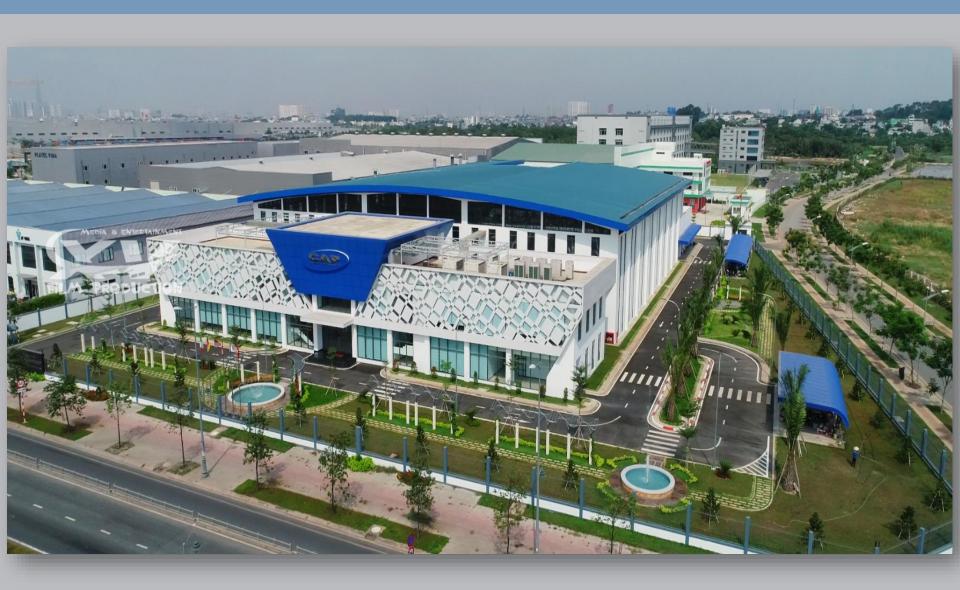

|
|                                                | Single shot – <b>460 Tons</b> | NISSEI               | 2    | Hybrid machine                        |
|                                                | Single shot – <b>560 Tons</b> | NISSEI               | 2    | Hybrid machine                        |
|                                                | Single shot – <b>660 Tons</b> | NISSEI               | 2    | Hybrid machine                        |
|                                                | Single shot – <b>860 Tons</b> | NISSEI               | 1    | Hybrid machine                        |
|                                                | TOTAL                         |                      | 25   |                                       |



# **NEW FACTORY**





TOTAL AREA: 13,000 m<sup>2</sup>

## LOCATION



Lot I-10-11, D2 Street, Saigon Hi-Tech Park, D9