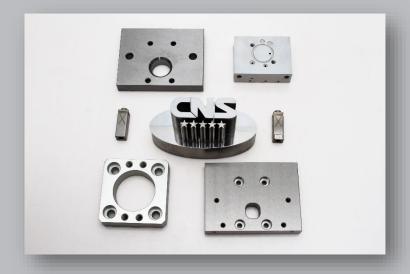

um size)
- Mold size: up to 1,400 Ton injection machine
- 7 UNIGRAPHIC NX 8.5 (Siemens) software license
- 1 Cam Magic software license for Wire-cut machine
- 1 Hyper Mill software license for 5-Axis CNC machine
- 3D Plastic Printer for Fast Prototyping and R&D















Makino CNC Milling





Makino EDM CNC





**CNC Wirecut** 





CNC Makino D300

5 Axis















Nissei Hybrid Injection Machine 360~860 Ton Clamping Force

#### **PRODUCTS:** Precision Molds









Plastic injection molds
Rubber molds
Die-casting molds
Stamping dies



# PRODUCTS: Plastic Injection





Automotive Industry

Office Automation







# PRODUCTS: Plastic Injection













**Industrial Products** 

### PRODUCTS: Plastic Injection











Other fields

# **PRODUCTS:** Machining Parts











Mold accessories, Mold spare parts, etc.

### **GENERAL - MACHINE LIST**

| MACHINE                   |                      | BRAND                | UNIT | REMARKS                               |
|---------------------------|----------------------|----------------------|------|---------------------------------------|
| Mold<br>Making<br>Machine | CNC Milling          | Makino               | 6    |                                       |
|                           | EDM                  | Makino               | 5    |                                       |
|                           | WIRE-CUT             | Mitsubishi           | 3    |                                       |
|                           | Multi-Tasking        | MAZAK                | 1    | Turn + Mill