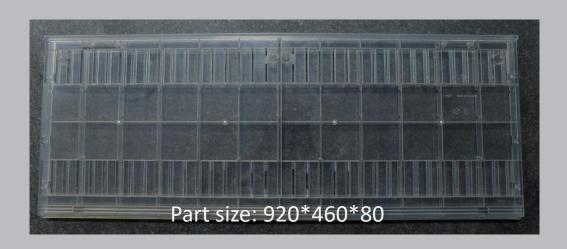

# **CORE BUSINESS**

- Precision Molds
- Plastic Injection
- Machining Parts



#### **CAPABILITIES**

- 15-20 molds / month (medium size)
- Mold size: up to 1,400 Ton injection machine
- 7 UNIGRAPHIC NX 8.5 (Siemens) software license
- 1 Cam Magic software license for Wire-cut machine
- 1 Hyper Mill software license for 5-Axis CNC machine
- 3D Plastic Printer for Fast Prototyping and R&D















Makino CNC Milling





Makino EDM CNC





**CNC Wirecut** 





CNC Makino D300

5 Axis















Nissei Hybrid Injection Machine 360~860 Ton Clamping Force

#### **PRODUCTS:** Precision Molds









Plastic injection molds
Rubber molds
Die-casting molds
Stamping dies



# PRODUCTS: Plastic Injection





Automotive Industry

Office Automation







# PRODUCTS: Plastic Injection













**Industrial Products** 

### PRODUCTS: Plastic Injection











Other fields

# **PRODUCTS:** Machining Parts











Mold accessories, Mold spare parts, etc.

### **GENERAL - MACHINE LIST**

| MACHINE                   |                      | BRAND                | UNIT | REMARKS                               |
|---------------------------|----------------------|----------------------|------|---------------------------------------|
| Mold<br>Making<br>Machine | CNC Milling          | Makino               | 6    |                                       |
|                           | EDM                  | Makino               | 5    |                                       |
|                           | WIRE-CUT             | Mitsubishi           | 3    |