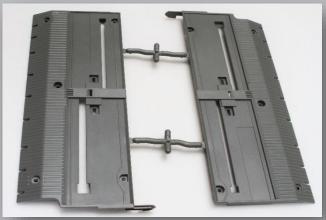

Parts Injection Department





#### **CORE BUSINESS**

- Precision Molds
- Plastic Injection
- Machining Parts



#### **CAPABILITIES**

- 15-20 molds / month (medium size)
- Mold size: up to 1,400 Ton injection machine
- 7 UNIGRAPHIC NX 8.5 (Siemens) software license
- 1 Cam Magic software license for Wire-cut machine
- 1 Hyper Mill software license for 5-Axis CNC machine
- 3D Plastic Printer for Fast Prototyping and R&D















Makino CNC Milling





Makino EDM CNC





**CNC Wirecut** 





CNC Makino D300

5 Axis















Nissei Hybrid Injection Machine 360~860 Ton Clamping Force

#### **PRODUCTS:** Precision Molds









Plastic injection molds
Rubber molds
Die-casting molds
Stamping dies



# PRODUCTS: Plastic Injection





Automotive Industry

Office Automation







# PRODUCTS: Plastic Injection













**Industrial Products** 

### PRODUCTS: Plastic Injection











Other fields

# **PRODUCTS:** Machining Parts











Mold accessories, Mold spare parts, etc.

### **GENERAL - MACHINE LIST**

| MACHINE                   |                      | BRAND                | UNIT | REMARKS                               |
|---------------------------|----------------------|----------------------|------|---------------------------------------|
| Mold<br>Making<br>Machine | CNC Milling          | Makino               | 6    |                                       |
|                           | EDM                  | Makino               | 5    |                                       |
|                           | WIRE-CUT             | Mitsubis