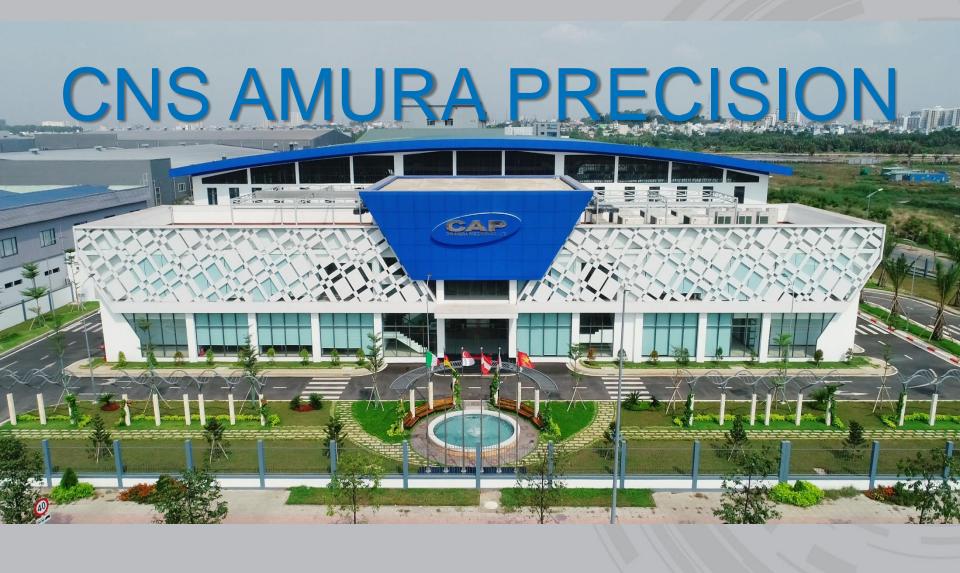

# **NEW FACTORY**

TOTAL AREA: 13,000 m<sup>2</sup>

## LOCATION

Lot I-10-11, D2 Street, Saigon Hi-Tech Park, D9